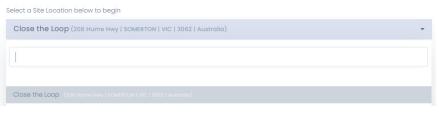

## **Choose your Site**

#### 1) Select your site.

2) After selecting your site, your details will be populated into the form. Please confirm your details are correct.

| Select a Site Location below to begin           |                                           |                                  |                   |                                 |    |
|-------------------------------------------------|-------------------------------------------|----------------------------------|-------------------|---------------------------------|----|
| Close the Loop (208 Hume Hwy   Se               | OMERTON   VIC   3062   Australia)         |                                  | •                 |                                 |    |
| If these details are incorrect then p           | please update them before creating an ord | er. <mark>Click Here to I</mark> | Edit Site         |                                 |    |
| Full Name :                                     | Email :                                   |                                  | Phone :           |                                 |    |
| Arif Yavuz                                      | riffy@closetheloop.com.au                 |                                  | 1800 24 24 73     |                                 |    |
| Delivery Instructions :                         |                                           |                                  |                   |                                 |    |
| Deliver to Reception                            |                                           |                                  |                   |                                 |    |
| Select this tickbox if you would like t         | o use your own details                    |                                  |                   |                                 |    |
| Site Name :                                     |                                           |                                  |                   |                                 |    |
| Close the Loop                                  |                                           |                                  |                   |                                 |    |
| Address :                                       |                                           |                                  |                   |                                 |    |
| 208 Hume Hwy                                    |                                           |                                  |                   |                                 |    |
| Suburb :                                        |                                           | Post Code                        | 9:                |                                 |    |
| SOMERTON                                        |                                           | 3062                             |                   |                                 |    |
| State :                                         | Country :                                 |                                  |                   |                                 |    |
| VIC                                             | Australia                                 |                                  |                   |                                 |    |
| Order Item : Cartridge<br>Consumables Pack (4 E | 3ags) 🔻                                   |                                  | 3) Select "Consu  | mables Pack (4 Bags)″           |    |
| Quantity :                                      |                                           |                                  |                   |                                 |    |
| 1                                               | •                                         |                                  | 4) Select your Q  | uantity- Please note that for   |    |
|                                                 |                                           |                                  | each quantity, yc | ou will receive 4 bags and 4 ti | es |
| Create Order                                    |                                           |                                  | 5) Select "Create | ∍Order″                         |    |