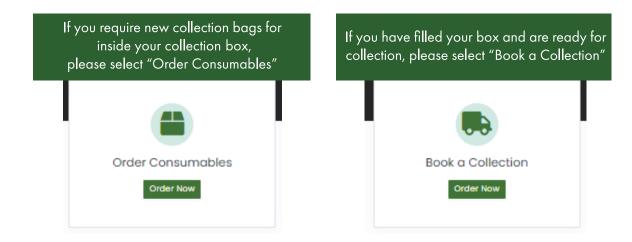

#### **Start Order**

When ordering consumables, select the "Start Order" button.

## **Return/** Collection

After choosing to Book a Collection on the online portal, select the "Create Booking" button.

Please Note: Collection will take 2-10 business days once a booking has been created.

To arrange for a collection please click on the button below.

Create Booking

\*You may only create one booking request per day.