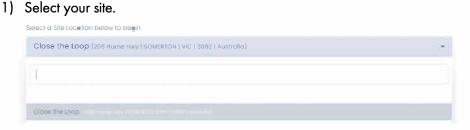

## **Choose your Site**

#### 1) Select your site.

2) After selecting your site, your details will be populated into the form. Please confirm your details are correct.

| Select a Site Location below to begin           |                                           |                                  |                   |                                 |    |
|-------------------------------------------------|-------------------------------------------|----------------------------------|-------------------|---------------------------------|----|
| Close the Loop (208 Hume Hwy   Se               | OMERTON   VIC   3062   Australia)         |                                  | •                 |                                 |    |
| If these details are incorrect then p           | please update them before creating an ord | er. <mark>Click Here to I</mark> | Edit Site         |                                 |    |
| Full Name :                                     | Email :                                   |                                  | Phone :           |                                 |    |
| Arif Yavuz                                      | riffy@closetheloop.com.au                 |                                  | 1800 24 24 73     |                                 |    |
| Delivery Instructions :                         |                                           |                                  |                   |                                 |    |
| Deliver to Reception                            |                                           |                                  |                   |                                 |    |
| Select this tickbox if you would like t         | o use your own details                    |                                  |                   |                                 |    |
| Site Name :                                     |                                           |                                  |                   |                                 |    |
| Close the Loop                                  |                                           |                                  |                   |                                 |    |
| Address :                                       |                                           |                                  |                   |                                 |    |
| 208 Hume Hwy                                    |                                           |                                  |                   |                                 |    |
| Suburb :                                        |                                           | Post Code                        | 9:                |                                 |    |
| SOMERTON                                        |                                           | 3062                             |                   |                                 |    |
| State :                                         | Country :                                 |                                  |                   |                                 |    |
| VIC                                             | Australia                                 |                                  |                   |                                 |    |
| Order Item : Cartridge<br>Consumables Pack (4 E | 3ags) 🔻                                   |                                  | 3) Select "Consu  | mables Pack (4 Bags)″           |    |
| Quantity :                                      |                                           |                                  |                   |                                 |    |
| 1                                               | •                                         |                                  | 4) Select your Q  | uantity- Please note that for   |    |
|                                                 |                                           |                                  | each quantity, yc | ou will receive 4 bags and 4 ti | es |
| Create Order                                    |                                           |                                  | 5) Select "Create | ∍Order″                         |    |